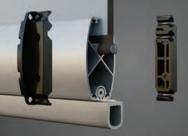

#### **Rubber Ring**

Reduces vibration from the motor and noise from the headbox. Allows for quite operation and enhanced performance.

#### **Suspension System**

Optimized fabric polymer channels and tension polymer ensuring optimal fabric tensions. Providing the best solution for maintaining fabric stability at all times.

#### Adjustability Everywhere

The two separate channels allow for adjustable installation in any environment.

#### Performance Under Pressure

The specially designed bottom bar minimizes movement even at wide widths. While the split bottom bar caps secure the zip more effectively.

All profiles are high grade aluminium. 6 standard colours with non-standard colours available.