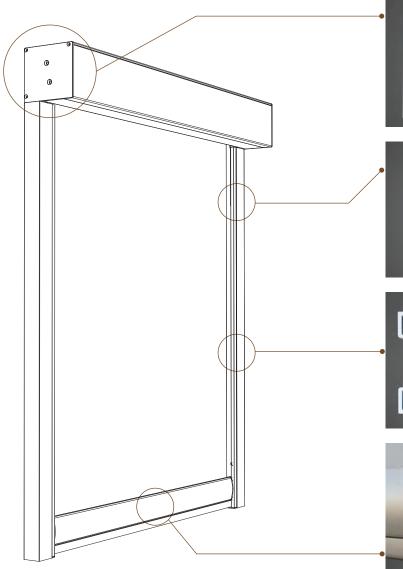

#### · SYSTEM DETAILS

Truscreen Headbox 135mm x 135mm

Various Colours Mesh or Canvas

#### Adjustability Everywhere

The two separate channels allow for adjustable installation in any environment.

#### Performance Under Pressure

The specially designed bottom bar minimizes movement even at wide widths. While the split bottom bar caps secure the zip more effectively.

All profiles are high grade aluminium. 6 standard colours with non-standard colours available.