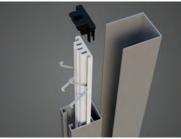

#### **Suspension System**

Optimized fabric polymer channels and tension polymer ensuring optimal fabric tensions. Providing the best solution for maintaining fabric stability at all times.