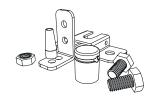

#### **Rubber Ring**

Reduces vibration from the motor and noise from the headbox. Allows for quite operation and enhanced performance.

#### **Suspension System**

Optimized fabric polymer channels and tension polymer ensuring optimal fabric tensions. Providing the best solution for maintaining fabric stability at all times.

#### Adjustability Everywhere

The two separate channels allow for adjustable installation in any environment.