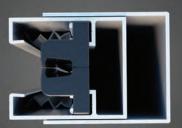

#### Performance Under Pressure

The specially designed bottom bar minimizes movement even at wide widths. While the split bottom bar caps secure the zip more effectively.

All profiles are high grade aluminium. 6 standard colours with non-standard colours available.