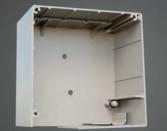

#### **Rubber Ring**

Reduces vibration from the motor and noise from the headbox. Allows for quite operation and enhanced performance.