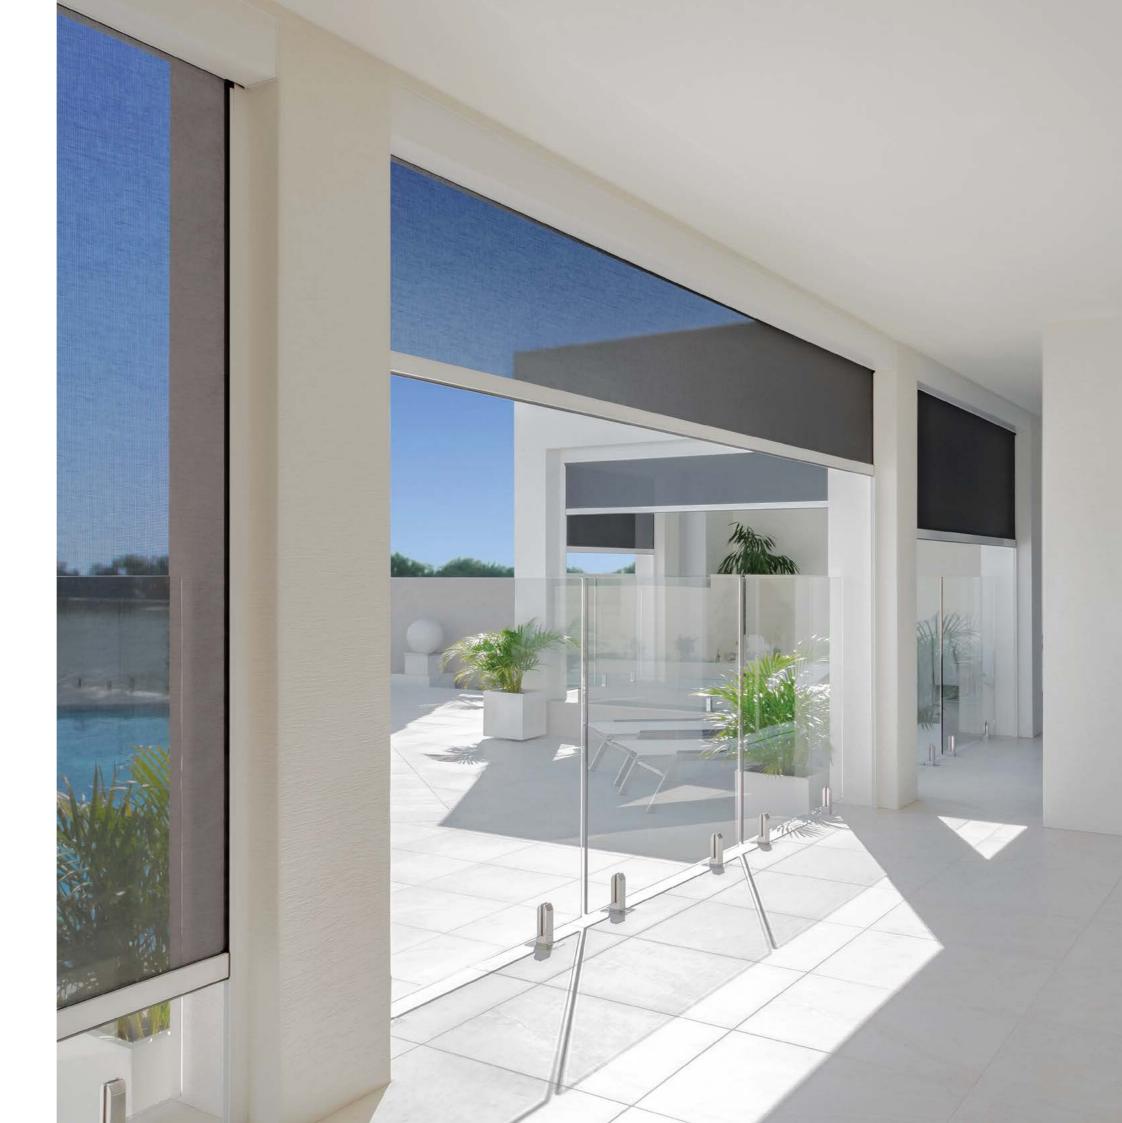

# More room for living and entertaining – all year round

Zipscreen gives you privacy and year-round protection as well as keeping you safe from the elements and insects.

Enhance your living space and create an outdoor haven. Experience true relaxation and comfortable entertainment without the time-consuming stress and cost of traditional renovations.

### The Zipscreen difference

Zipscreen is Australian designed and manufactured and features the latest in technological innovation ensuring the finest outdoor shade solution.

Your custom designed blinds can be made in widths up to 5.8 metres or an impressive 7 metres with Zipscreen Extreme, offering you an external solution to fit almost any area.