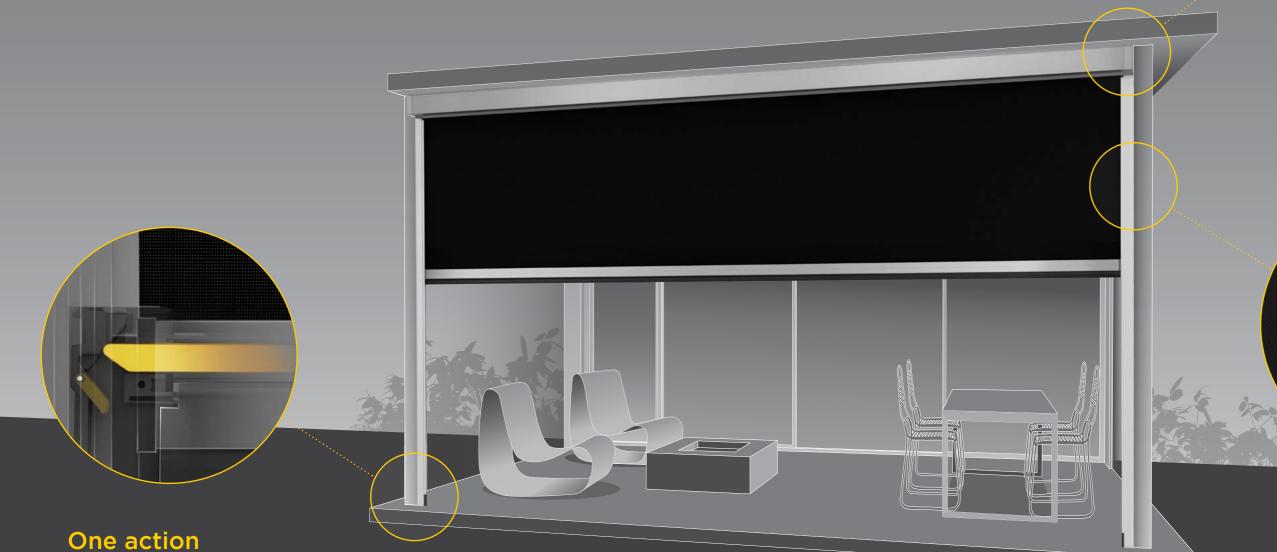

## Exclusive to Zipscreen, the patented Ultra-Lock is a hidden locking mechanism that integrates into the side channel of the system. The result? A secure and tensioned blind with an

ultra-smooth taut fabric finish.

**Ultra-Lock** 