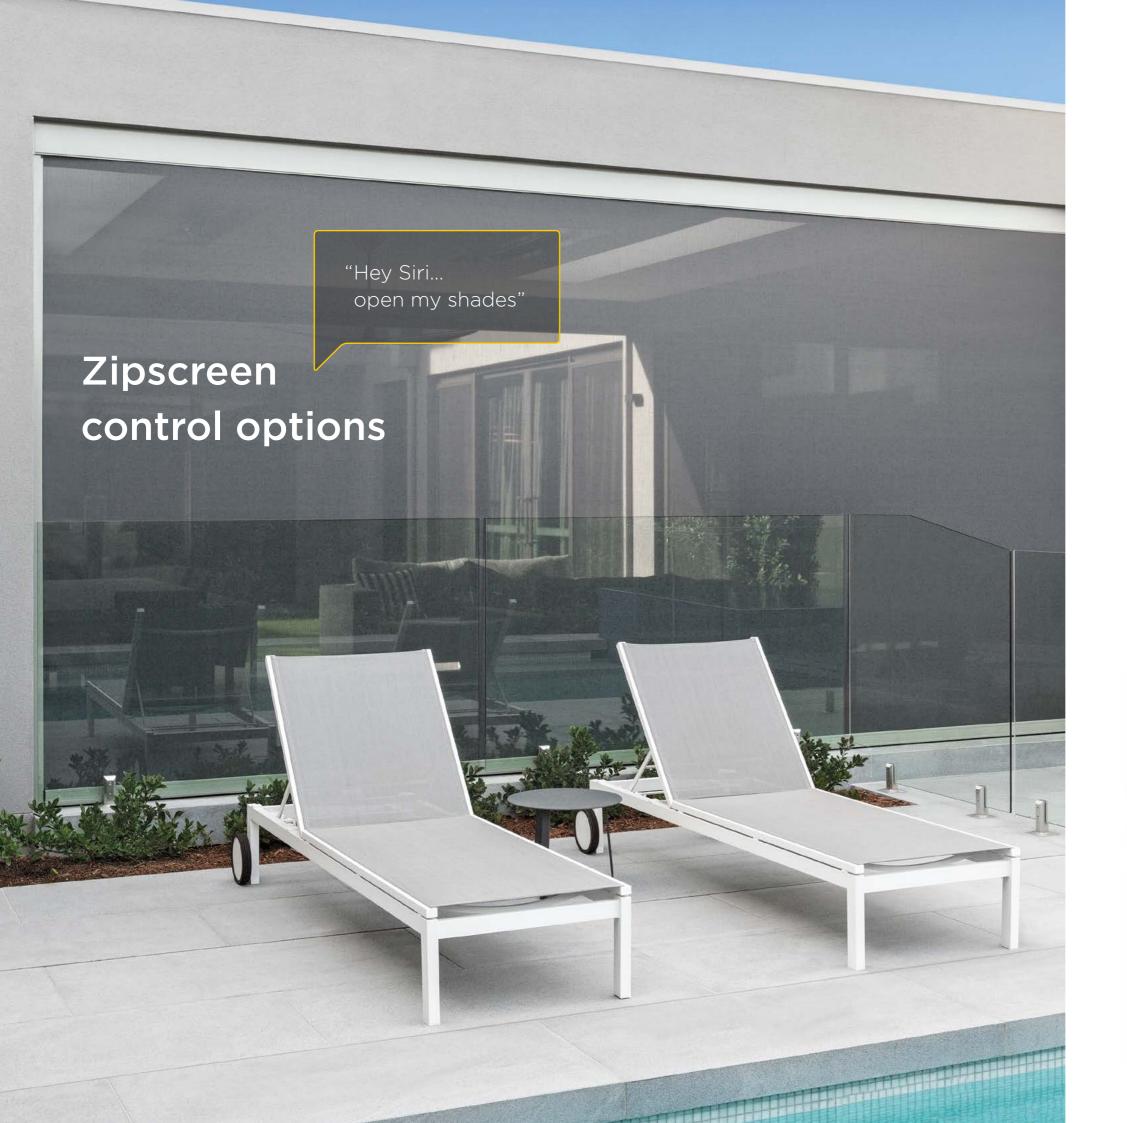

# More room for living and entertaining – all year round

Zipscreen gives you privacy and year-round protection as well as keeping you safe from the elements and insects.

Enhance your living space and create an outdoor haven. Experience true relaxation and comfortable entertainment without the time-consuming stress and cost of traditional renovations.

### The Zipscreen difference

Zipscreen is Australian designed and manufactured and features the latest in technological innovation ensuring the finest outdoor shade solution.

Your custom designed blinds can be made in widths up to 5.8 metres or an impressive 7 metres with Zipscreen Extreme, offering you an external solution to fit almost any area.